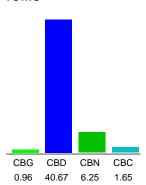

## Cannabinoid Profile by HPLC

0.00%

Calculated THC Yield

40.67%

Calculated CBD Yield

| Cannabinoid                                       | % wt  | mg/unit |
|---------------------------------------------------|-------|---------|
| CBG                                               | 0.96  | 6.72    |
| CBD                                               | 40.67 | 284.69  |
| CBN                                               | 6.25  | 43.75   |
| CBC                                               | 1.65  | 11.55   |
| Total Cannabinoids                                | 49.53 | 346.7   |
| Calculated THC Yield                              | 0.00  | 0.00    |
| Calculated CBD Yield                              | 40.67 | 284.69  |
| Calculated Maximum THC Yield = THC + 0.877 * THCA |       |         |