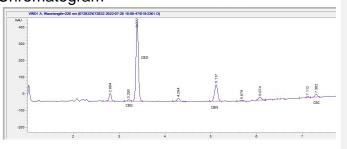

## Cannabinoid Profile by HPLC

0.00%

Calculated THC Yield

41.01%

Calculated CBD Yield

| Cannabinoid                                       | % wt  | mg/unit |
|---------------------------------------------------|-------|---------|
| CBG                                               | 0.95  | 6.65    |
| CBD                                               | 41.01 | 287.07  |
| CBN                                               | 6.5   | 45.5    |
| CBC                                               | 1.69  | 11.83   |
| Total Cannabinoids                                | 50.15 | 351.1   |
| Calculated THC Yield                              | 0.00  | 0.00    |
| Calculated CBD Yield                              | 41.01 | 287.07  |
| Calculated Maximum THC Yield = THC + 0.877 * THCA |       |         |