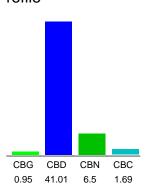

## Cannabinoid Profile by HPLC

0.00%

Calculated THC Yield

41.01%

Calculated CBD Yield

| Cannabinoid                                       | % wt  | mg/unit |
|---------------------------------------------------|-------|---------|
| CBG                                               | 0.95  | 6.65    |
| CBD                                               | 41.01 | 287.07  |
| CBN                                               | 6.5   | 45.5    |
| CBC                                               | 1.69  | 11.83   |
| Total Cannabinoids                                | 50.15 | 351.1   |
| Calculated THC Yield                              | 0.00  | 0.00    |
| Calculated CBD Yield                              | 41.01 | 287.07  |
| Calculated Maximum THC Yield = THC + 0.877 * THCA |       |         |