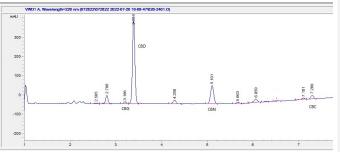

### Cannabinoid Profile by HPLC

0.00%

Calculated THC Yield

39.63%

Calculated CBD Yield

| Cannabinoid                                       | % wt  | mg/unit |
|---------------------------------------------------|-------|---------|
| CBG                                               | 0.9   | 6.3     |
| CBD                                               | 39.63 | 277.41  |
| CBN                                               | 6.0   | 42.0    |
| CBC                                               | 1.86  | 13.02   |
| <b>Total Cannabinoids</b>                         | 48.39 | 338.7   |
| Calculated THC Yield                              | 0.00  | 0.00    |
| Calculated CBD Yield                              | 39.63 | 277.41  |
| Calculated Maximum THC Yield = THC + 0.877 * THCA |       |         |