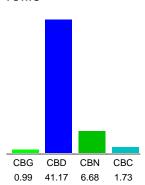

#### Cannabinoid Profile

### Cannabinoid Profile by HPLC

0.00%

Calculated THC Yield

41.17%

Calculated CBD Yield

| Cannabinoid                                       | % wt  | mg/unit |
|---------------------------------------------------|-------|---------|
| CBG                                               | 0.99  | 6.93    |
| CBD                                               | 41.17 | 288.19  |
| CBN                                               | 6.68  | 46.76   |
| CBC                                               | 1.73  | 12.11   |
| <b>Total Cannabinoids</b>                         | 50.57 | 354.0   |
| Calculated THC Yield                              | 0.00  | 0.00    |
| Calculated CBD Yield                              | 41.17 | 288.19  |
| Calculated Maximum THC Yield = THC + 0.877 * THCA |       |         |