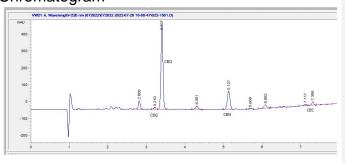

# **Marin Analytics**

# **Analysis Report**

## Vesl Oils

evan@treelinebrands.com 303-955-6412

Sample 433-072822-056

OLAH.P.CL.0725

Sample Submitted: 07-28-2022; Report Date: 07-29-2022

nullSample Unit Size: 0.70 g

# OLAH.P.CL.0725

Distillate

### Chromatogram



#### Cannabinoid Profile



### Cannabinoid Profile by HPLC

0.00%

Calculated THC Yield

41.17%

Calculated CBD Yield

| Cannabinoid                                       | % wt  | mg/unit |
|---------------------------------------------------|-------|---------|
| CBG                                               | 0.99  | 6.93    |
| CBD                                               | 41.17 | 288.19  |
| CBN                                               | 6.68  | 46.76   |
| CBC                                               | 1.73  | 12.11   |
| <b>Total Cannabinoids</b>                         | 50.57 | 354.0   |
| Calculated THC Yield                              | 0.00  | 0.00    |
| Calculated CBD Yield                              | 41.17 | 288.19  |
| Calculated Maximum THC Yield