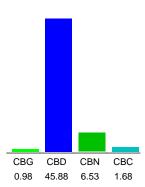

#### Cannabinoid Profile

### Cannabinoid Profile by HPLC

0.00%

Calculated THC Yield

45.88%

Calculated CBD Yield

| Cannabinoid                                       | % wt  | mg/unit |
|---------------------------------------------------|-------|---------|
| CBG                                               | 0.98  | 11.76   |
| CBD                                               | 45.88 | 550.56  |
| CBN                                               | 6.53  | 78.36   |
| CBC                                               | 1.68  | 20.16   |
| Total Cannabinoids                                | 55.07 | 660.8   |
| Calculated THC Yield                              | 0.00  | 0.00    |
| Calculated CBD Yield                              | 45.88 | 550.56  |
| Calculated Maximum THC Yield = THC + 0.877 * THCA |       |         |