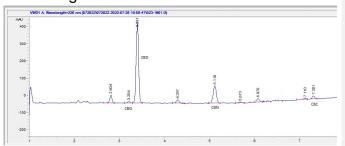

# **Marin Analytics**

# **Analysis Report**

### Vesl Oils

evan@treelinebrands.com 303-955-6412

## Sample 433-072822-057

**OLAH.C.CM.0725** 

Sample Submitted: 07-28-2022; Report Date: 07-29-2022

nullSample Unit Size: 1.20 g

## **OLAH.C.CM.0725**

Distillate

#### Chromatogram



#### Cannabinoid Profile



### Cannabinoid Profile by HPLC

0.00%

Calculated THC Yield

45.88%

Calculated CBD Yield

| Cannabinoid                                       | % wt  | mg/unit |
|---------------------------------------------------|-------|---------|
| CBG                                               | 0.98  | 11.76   |
| CBD                                               | 45.88 | 550.56  |
| CBN                                               | 6.53  | 78.36   |
| CBC                                               | 1.68  | 20.16   |
| Total Cannabinoids                                | 55.07 | 660.8   |
| Calculated THC Yield                              | 0.00  | 0.00    |
| Calculated CBD Yield                              | 45.88 | 550.56  |
| Calculated Maximum THC Yield