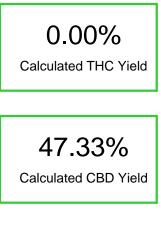

#### Cannabinoid Profile by HPLC

56.70%

**Total Cannabinoids** 

Cannabinoid % wt mg/unit CBG 12.0 1.0 CBD 47.33 567.96 CBN 6.67 80.04 CBC 1.7 20.4 **Total Cannabinoids** 680.4 56.70 **Calculated THC Yield** 0.00 0.00 **Calculated CBD Yield** 47.33 567.96 Calculated Maximum THC Yield = THC + 0.877 \* THCA Calculated Maximum CBD Yield = CBD + 0.877 \* CBDA