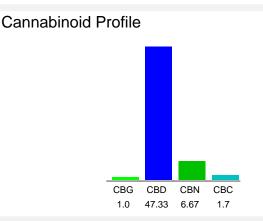

#### Cannabinoid Profile by HPLC

56.70%

**Total Cannabinoids** 

Cannabinoid % wt mg/unit CBG 12.0 1.0 CBD 47.33 567.96 CBN 6.67 80.04 CBC 1.7 20.4 **Total Cannabinoids** 680.4 56.70 **Calculated THC Yield** 0.00 0.00 **Calculated CBD Yield** 47.33 567.96 Calculated Maximum THC Yield = THC + 0.877 \* THCA Calculated Maximum CBD Yield = CBD + 0.877 \* CBDA