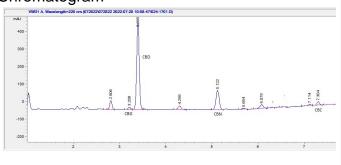

#### Chromatogram

#### Cannabinoid Profile by HPLC

56.70%

**Total Cannabinoids** 

Cannabinoid % wt mg/unit CBG 12.0 1.0 CBD 47.33 567.96 CBN 6.67 80.04 CBC 1.7 20.4 **Total Cannabinoids** 680.4 56.70 **Calculated THC Yield** 0.00 0.00 **Calculated CBD Yield** 47.33 567.96 Calculated Maximum THC Yield = THC + 0.877 \* THCA Calculated Maximum CBD Yield = CBD + 0.877 \* CBDA