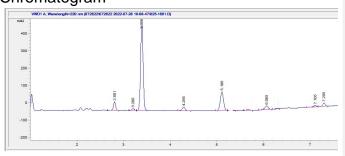

# **Marin Analytics**

# **Analysis Report**

### Vesl Oils

evan@treelinebrands.com 303-955-6412

# Sample 433-072822-059

OLAH.C.LF.0725

Sample Submitted: 07-28-2022; Report Date: 07-29-2022

nullSample Unit Size: 1.20 g

## OLAH.C.LF.0725

Distillate

#### Chromatogram



#### Cannabinoid Profile



## Cannabinoid Profile by HPLC

0.00%

Calculated THC Yield

47.30%

Calculated CBD Yield

| Cannabinoid                                       | % wt  | mg/unit |
|---------------------------------------------------|-------|---------|
| CBG                                               | 0.9   | 10.8    |
| CBD                                               | 47.3  | 567.6   |
| CBN                                               | 6.8   | 81.6    |
| CBC                                               | 1.75  | 21.0    |
| Total Cannabinoids                                | 56.75 | 681.0   |
| Calculated THC Yield                              | 0.00  | 0.00    |
| Calculated CBD Yield                              | 47.30 | 567.60  |
| Calculated Maximum THC Yield