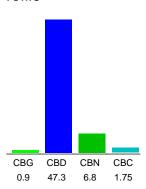

#### Cannabinoid Profile

## Cannabinoid Profile by HPLC

0.00%

Calculated THC Yield

47.30%

Calculated CBD Yield

| Cannabinoid                                       | % wt  | mg/unit |
|---------------------------------------------------|-------|---------|
| CBG                                               | 0.9   | 10.8    |
| CBD                                               | 47.3  | 567.6   |
| CBN                                               | 6.8   | 81.6    |
| CBC                                               | 1.75  | 21.0    |
| Total Cannabinoids                                | 56.75 | 681.0   |
| Calculated THC Yield                              | 0.00  | 0.00    |
| Calculated CBD Yield                              | 47.30 | 567.60  |
| Calculated Maximum THC Yield = THC + 0.877 * THCA |       |         |