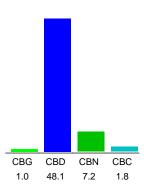

#### Cannabinoid Profile

## Cannabinoid Profile by HPLC

0.00%

Calculated THC Yield

48.10%

Calculated CBD Yield

| Cannabinoid                                       | % wt  | mg/unit |
|---------------------------------------------------|-------|---------|
| CBG                                               | 1.0   | 12.0    |
| CBD                                               | 48.1  | 577.2   |
| CBN                                               | 7.2   | 86.4    |
| CBC                                               | 1.8   | 21.6    |
| <b>Total Cannabinoids</b>                         | 58.10 | 697.2   |
| Calculated THC Yield                              | 0.00  | 0.00    |
| Calculated CBD Yield                              | 48.10 | 577.20  |
| Calculated Maximum THC Yield = THC + 0.877 * THCA |       |         |