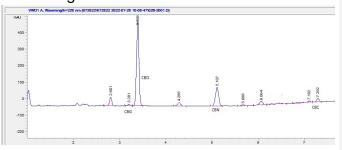

# **Marin Analytics**

# **Analysis Report**

### Vesl Oils

evan@treelinebrands.com 303-955-6412

## Sample 433-072822-060

**OLAH.C.CC.0725** 

Sample Submitted: 07-28-2022; Report Date: 07-29-2022

nullSample Unit Size: 1.20 g

# OLAH.C.CC.0725

Distillate

### Chromatogram



#### Cannabinoid Profile



## Cannabinoid Profile by HPLC

0.00%

Calculated THC Yield

48.10%

Calculated CBD Yield

| Cannabinoid                                       | % wt  | mg/unit |
|---------------------------------------------------|-------|---------|
| CBG                                               | 1.0   | 12.0    |
| CBD                                               | 48.1  | 577.2   |
| CBN                                               | 7.2   | 86.4    |
| CBC                                               | 1.8   | 21.6    |
| <b>Total Cannabinoids</b>                         | 58.10 | 697.2   |
| Calculated THC Yield                              | 0.00  | 0.00    |
| Calculated CBD Yield                              | 48.10 | 577.20  |
| Calculated Maximum THC Yield