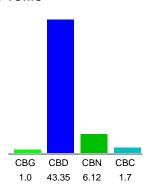

### Cannabinoid Profile by HPLC

0.00%

Calculated THC Yield

43.35%

Calculated CBD Yield

| Cannabinoid                       | % wt             | mg/unit |
|-----------------------------------|------------------|---------|
| CBG                               | 1.0              | 12.0    |
| CBD                               | 43.35            | 520.2   |
| CBN                               | 6.12             | 73.44   |
| CBC                               | 1.7              | 20.4    |
| <b>Total Cannabinoids</b>         | 52.17            | 626.0   |
| Calculated THC Yield              | 0.00             | 0.00    |
| Calculated CBD Yield              | 43.35            | 520.20  |
| Calculated Maximum THC Yield = TH | C + 0.877 * THCA |         |